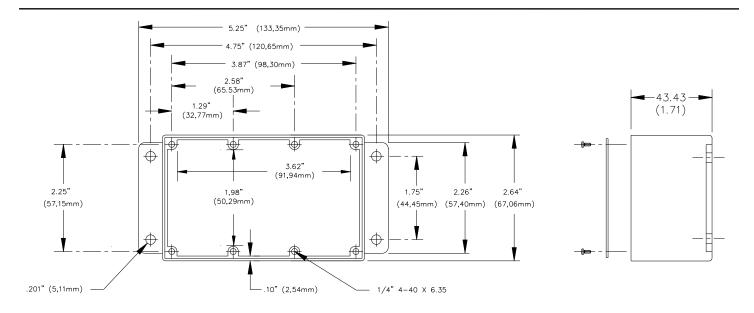

## **MATERIALS:**

Screws: Steel, 8 ea. #4-40 x  $^{1}$ 4" Pan Head (Per MS 35208-12 with clear

irridite)

Cover: .040 Thick aluminum #1100-H14 Finish: Clear anodized per MIL-A-8625

Shielded Housing: Die cast aluminum alloy A380 or A384

## **ORDERING INFORMATION:**

Model: 2901 (blue baked enamel) Model: 2906 (bare die cast aluminum)

All dimensions are in inches. Tolerances (except noted):  $.xx = \pm .02$ " (,51 mm),  $.xxx = \pm .005$ " (,127 mm). All specifications are to the latest revisions. Specifications are subject to change without notice. Registered trademarks are the property of their respective companies.