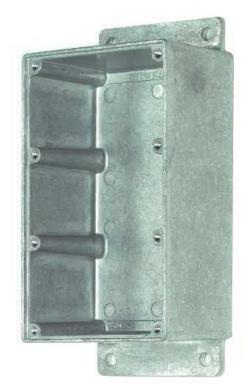

## **MATERIALS:**

Screws: Steel, 8 ea. #4-40 x  $^{1}$ 4" Pan Head (Per MS 35208-12 with clear

irridite)

Cover: .040 Thick aluminum #1100-H14 Finish: Clear anodized per MIL-A-8625

Shielded Housing: Die cast aluminum alloy A380 or A384

Model 2901: Blue baked enamel per Federal Standard 595 #25109 over

primer wash per DOD-P-15328.

Model 2906: Finish: None

Model 2906

Sales: 800-490-2361 Fax: 888-403-3360 Technical Support: 800-241-2060 (technical support@pomonatest.com) For "Where to Buy" information, visit the Pomona web site at www.pomonaelectronics.com