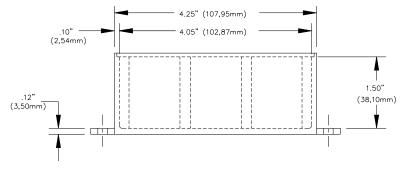

## **MATERIALS:**

Screws: Steel, 8 ea. #4-40 x  $^{1}$ 4" Pan Head (Per MS 35208-12 with clear

irridite)

Cover: .040 Thick aluminum #1100-H14 Finish: Clear anodized per MIL-A-8625

Shielded Housing: Die cast aluminum alloy A380 or A384

## **ORDERING INFORMATION:**

Model: 2901 (blue baked enamel) Model: 2906 (bare die cast aluminum)

All dimensions are in inches. Tolerances (except noted):  $.xx = \pm .02$ " (,51 mm),  $.xxx = \pm .005$ " (,127 mm). All specifications are to the latest revisions. Specifications are subject to change without notice. Registered trademarks are the property of their respective companies.